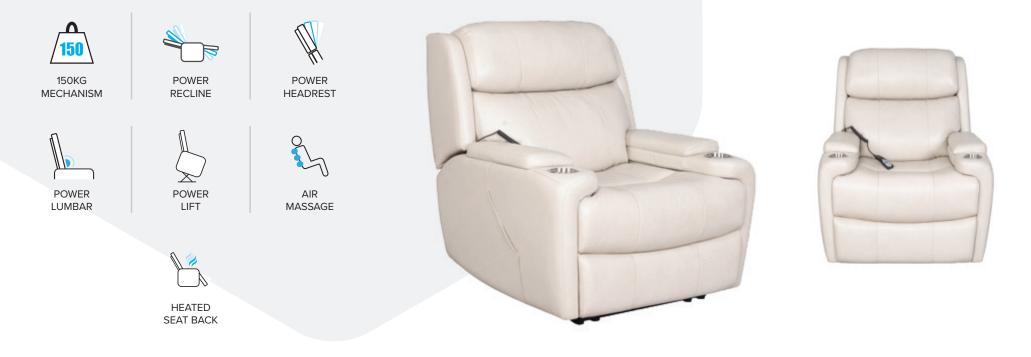

### **CAMERON**

A spacious chair in leather or fabric options, the Cameron recliner features air massage and a power lift to make exiting the chair a breeze.

### **KEY FEATURES & BENEFITS**

| STOCKED IN                 | FRAME                                                                                                                | FSC certified Pine and Plywood frame                                                                                                                                      | A sturdy frame constructed with sustainably sourced timber provides a solid and long-lasting base to the suite                                                                                                                                                                                                                                                                                                                                                                                                                                                                      |
|----------------------------|----------------------------------------------------------------------------------------------------------------------|---------------------------------------------------------------------------------------------------------------------------------------------------------------------------|-------------------------------------------------------------------------------------------------------------------------------------------------------------------------------------------------------------------------------------------------------------------------------------------------------------------------------------------------------------------------------------------------------------------------------------------------------------------------------------------------------------------------------------------------------------------------------------|
| LIVORNO LEATHER<br>(PEARL) | FOUNDATION                                                                                                           | Heavy gauge steel Zig Zag springs                                                                                                                                         | The foundation delivers long-lasting support & the first layer of comfort                                                                                                                                                                                                                                                                                                                                                                                                                                                                                                           |
| LIVORNO LEATHER<br>(GREY)  | FOAM                                                                                                                 | Premium high-density foam and fibre seat cushioning                                                                                                                       | Layered high & low density foam delivers seating that lasts without compromising on comfort                                                                                                                                                                                                                                                                                                                                                                                                                                                                                         |
| VELLETRI FABRIC            | MECHANISM                                                                                                            | Tested up to 150kgs at 25,000 cycles                                                                                                                                      | Warrantied for use up to 150kgs, this robust recliner mechanism has been crafted to last - that's 30kg more weight-loading than standard mechanisms!                                                                                                                                                                                                                                                                                                                                                                                                                                |
| · · ·                      | POWER                                                                                                                | Powered recliner, headrest and lumbar                                                                                                                                     | Recliners, headrests and lumbar are adjustable at the touch of a button - the ultimate for customised comfort!                                                                                                                                                                                                                                                                                                                                                                                                                                                                      |
| (GRANITE)                  | POWER<br>LIFT                                                                                                        | Powered lift function                                                                                                                                                     | Powered lift allows for easy exit out of the chair                                                                                                                                                                                                                                                                                                                                                                                                                                                                                                                                  |
|                            | AIR<br>MASSAGE                                                                                                       | Airbag massage in seat back                                                                                                                                               | Kick back and relax with a soothing 30-minute air-powered massage in the seat back. Allow 10-minutes between massage cycles.                                                                                                                                                                                                                                                                                                                                                                                                                                                        |
|                            | HEATED<br>SEAT BACK                                                                                                  | Heating in the seat back                                                                                                                                                  | Enhance your massage experience, or just beat the winter chill, with a heated seat back at the touch of a button.                                                                                                                                                                                                                                                                                                                                                                                                                                                                   |
| SH SET                     | UPHOLSTERY                                                                                                           | Livorno leather and Velletri fabric options                                                                                                                               | Stocked in high quality pearl or grey coloured Livorno leather, and grey or granite coloured Velletri fabric                                                                                                                                                                                                                                                                                                                                                                                                                                                                        |
|                            | LIVORNO LEATHER<br>(PEARL)<br>LIVORNO LEATHER<br>(GREY)<br>VELLETRI FABRIC<br>(GREY)<br>VELLETRI FABRIC<br>(GRANITE) | LIVORNO LEATHER<br>(PEARL)<br>LIVORNO LEATHER<br>(GREY)<br>VELLETRI FABRIC<br>(GREY)<br>VELLETRI FABRIC<br>(GRANITE)<br>POWER<br>LLATERAL AVAILABLE<br>LLATERAL AVAILABLE | LIVORNO LEATHER FRAME FSC certified Pine and Plywood frame   LIVORNO LEATHER FOUNDATION Heavy gauge steel Zig Zag springs   LIVORNO LEATHER FOAM Premium high-density foam and fibre seat   (GREY) POAM Premium high-density foam and fibre seat   VELLETRI FABRIC MECHANISM Tested up to 150kgs at 25,000 cycles   (GREY) POWER Powered recliner, headrest and lumbar   VELLETRI FABRIC POWER Powered recliner, headrest and lumbar   VELLETRI FABRIC POWER Powered lift function   LLATERAL AVAILABLE HEATED Airbag massage in seat back   HEATED HEATED Heating in the seat back |